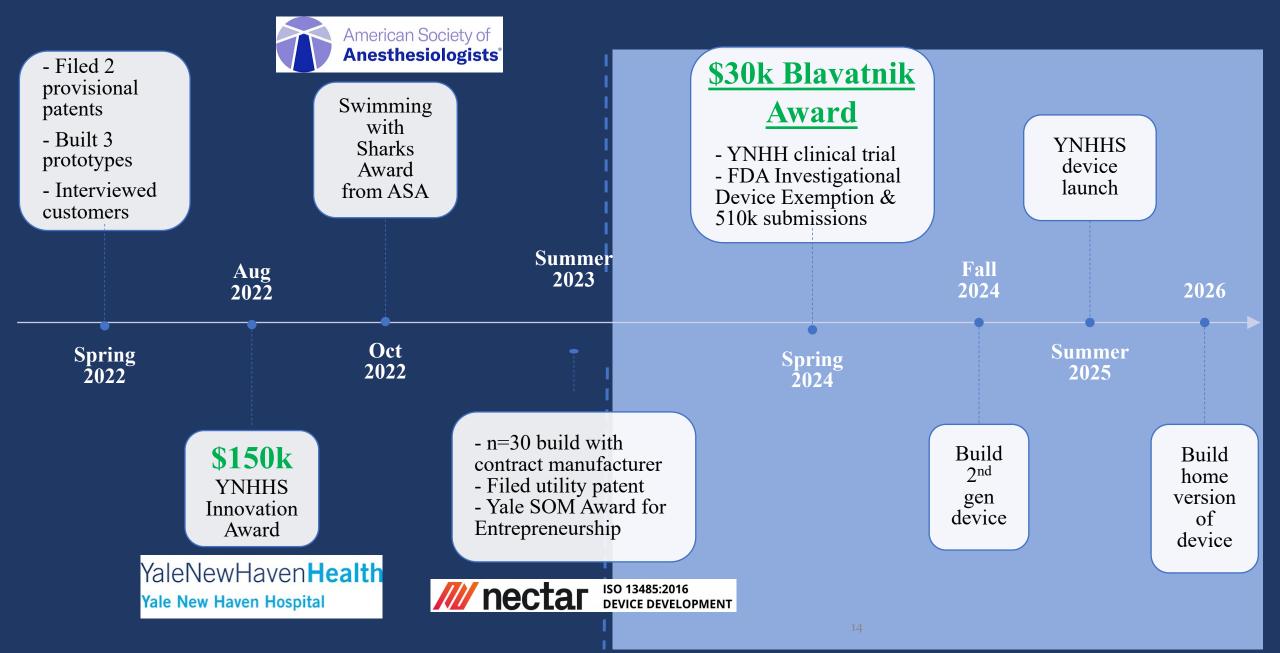

#### PCDD to Launch at YNHHS in 2025

#### \$30k Blavatnik Award Enables FDA Approval for PCDD

| 2024 Milestone                                                               | Cost  |
|------------------------------------------------------------------------------|-------|
| Complete clinical trial at YNHH  (funds to support research & nursing staff) | \$20k |
| Complete FDA Q-submission to determine regulatory strategy                   | \$5k  |
| FDA 510(k) application fee                                                   | \$5k  |