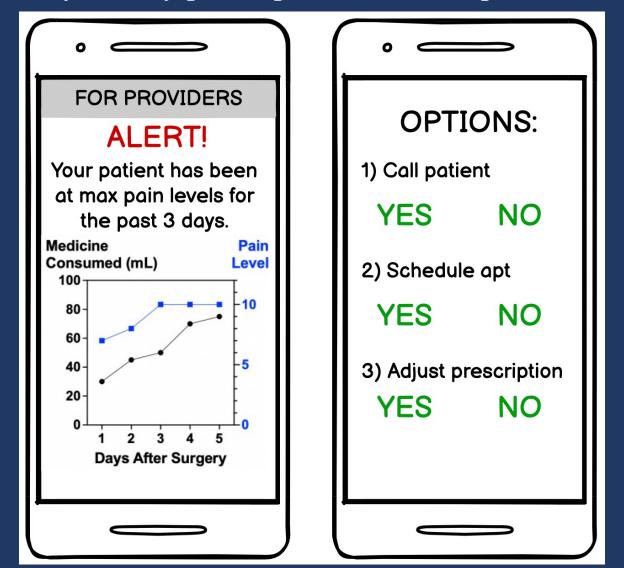

#### Remote Home Monitoring Data

- 1) Real-time opioid consumption data are continuously sent to both patients & physicians
- 2) Physicians can remotely modify prescriptions based on patient needs