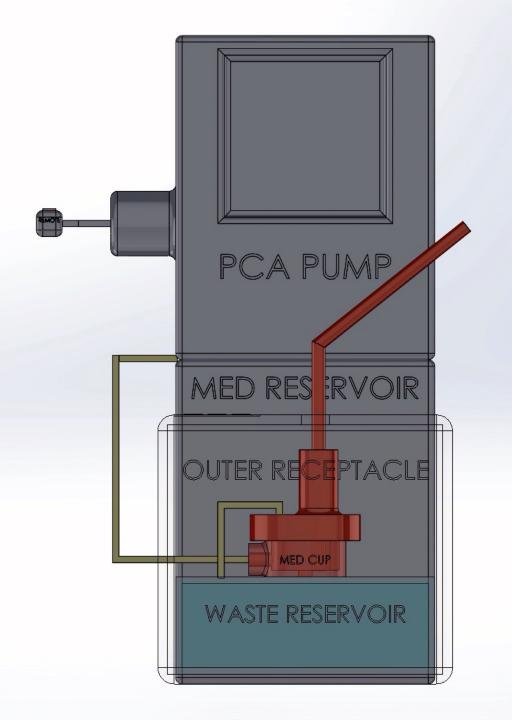

#### **How It Works**

#### **Steps:**

- 1) Patient will press a button to dispense a dose.
- 2) The PCA pump will pump this dose into the medicine cup.
- 3) The patient will be able to drink this dose by sucking out of a straw.
- 4) Any excess medicine left over will be deactivated in the waste reservoir using activated charcoal & solidifier.

PCDD's Novelty is Safe, Cost-Effective Delivery of Liquid

| TODO STITUTELLY IS SAIC, COST-Effective Delivery of Liquid |                                                                                                                                                                                                                                                                                                                                                                                                                                                                                                                                                                                                                                                                                                                                                                                                                                                                                                                                                                                                                                                                                                                                                                                                                                                                                                                                                                                                                                                                                                                                                                                                                                                                                                                                                                                                                                                                                                                                                                                                                                                                                                                                |                                                  |                                   |                                      |             |                                   |                                       |  |  |
|------------------------------------------------------------|--------------------------------------------------------------------------------------------------------------------------------------------------------------------------------------------------------------------------------------------------------------------------------------------------------------------------------------------------------------------------------------------------------------------------------------------------------------------------------------------------------------------------------------------------------------------------------------------------------------------------------------------------------------------------------------------------------------------------------------------------------------------------------------------------------------------------------------------------------------------------------------------------------------------------------------------------------------------------------------------------------------------------------------------------------------------------------------------------------------------------------------------------------------------------------------------------------------------------------------------------------------------------------------------------------------------------------------------------------------------------------------------------------------------------------------------------------------------------------------------------------------------------------------------------------------------------------------------------------------------------------------------------------------------------------------------------------------------------------------------------------------------------------------------------------------------------------------------------------------------------------------------------------------------------------------------------------------------------------------------------------------------------------------------------------------------------------------------------------------------------------|--------------------------------------------------|-----------------------------------|--------------------------------------|-------------|-----------------------------------|---------------------------------------|--|--|
| Category                                                   | Product                                                                                                                                                                                                                                                                                                                                                                                                                                                                                                                                                                                                                                                                                                                                                                                                                                                                                                                                                                                                                                                                                                                                                                                                                                                                                                                                                                                                                                                                                                                                                                                                                                                                                                                                                                                                                                                                                                                                                                                                                                                                                                                        |                                                  | Low Nurse<br>Staff<br>Requirement | Low Cost<br>(compared to<br>IV pump) | Ease of Use | Patient Pain Control Satisfaction | Diversion Control (compared to pills) |  |  |
| Nurse<br>Dispensed Pills                                   |                                                                                                                                                                                                                                                                                                                                                                                                                                                                                                                                                                                                                                                                                                                                                                                                                                                                                                                                                                                                                                                                                                                                                                                                                                                                                                                                                                                                                                                                                                                                                                                                                                                                                                                                                                                                                                                                                                                                                                                                                                                                                                                                | NA; Standard of Care                             |                                   |                                      |             |                                   |                                       |  |  |
| PCA Pump                                                   | The state of the s | CADD-Solis:<br>Traditional IV Pump               |                                   |                                      |             |                                   |                                       |  |  |
| Pill PCA                                                   |                                                                                                                                                                                                                                                                                                                                                                                                                                                                                                                                                                                                                                                                                                                                                                                                                                                                                                                                                                                                                                                                                                                                                                                                                                                                                                                                                                                                                                                                                                                                                                                                                                                                                                                                                                                                                                                                                                                                                                                                                                                                                                                                | PCoA Acute<br>(Dosentrx)                         | <b>/</b>                          | <b>~</b>                             | <b>\</b>    |                                   |                                       |  |  |
|                                                            |                                                                                                                                                                                                                                                                                                                                                                                                                                                                                                                                                                                                                                                                                                                                                                                                                                                                                                                                                                                                                                                                                                                                                                                                                                                                                                                                                                                                                                                                                                                                                                                                                                                                                                                                                                                                                                                                                                                                                                                                                                                                                                                                | Avancen Corporation  Medication on  Demand (MOD) |                                   |                                      |             |                                   |                                       |  |  |
|                                                            | 25 25 25 25 25 25 25 25 25 25 25 25 25 2                                                                                                                                                                                                                                                                                                                                                                                                                                                                                                                                                                                                                                                                                                                                                                                                                                                                                                                                                                                                                                                                                                                                                                                                                                                                                                                                                                                                                                                                                                                                                                                                                                                                                                                                                                                                                                                                                                                                                                                                                                                                                       | ReX<br>(Dosentrx)                                | <b>*</b>                          | <b>~</b>                             | >           |                                   |                                       |  |  |
| Liquid PCA                                                 | MED RES RVOIR OUTER RECEPTACLE WASTE RESERVOR-                                                                                                                                                                                                                                                                                                                                                                                                                                                                                                                                                                                                                                                                                                                                                                                                                                                                                                                                                                                                                                                                                                                                                                                                                                                                                                                                                                                                                                                                                                                                                                                                                                                                                                                                                                                                                                                                                                                                                                                                                                                                                 | PCDD                                             | <b>*</b>                          | <b>\</b>                             |             | <b>~</b>                          | <b>~</b>                              |  |  |