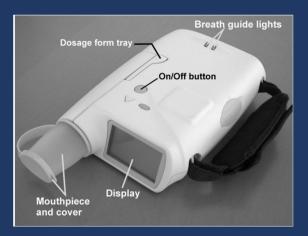

#### **How It Works**

#### **Steps:**

- 1) Patient will press a button to dispense a dose.
- 2) The PCA pump will pump this dose into the medicine cup.
- 3) The patient will be able to drink this dose by sucking out of a straw.
- 4) Any excess medicine left over will be deactivated in the waste reservoir using activated charcoal & solidifier.