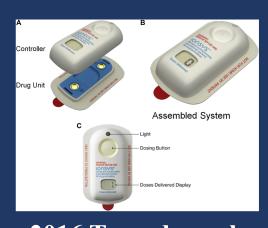

#### **Steps:**

- 1) Patient will press a button to dispense a dose.
- 2) The PCA pump will pump this dose into the medicine cup.
- 3) The patient will be able to drink this dose by sucking out of a straw.
- 4) Any excess medicine left over will be deactivated in the waste reservoir using activated charcoal & solidifier.

#### PCDD Revolutionizes Pain Management

**Personal:** Only unlocks with patient's RFID fingerprint

Safe: Eliminates need to return unused medicine

**Customizable:** Smaller dosing at higher frequency

Trackable: Real-time remote monitoring of consumption