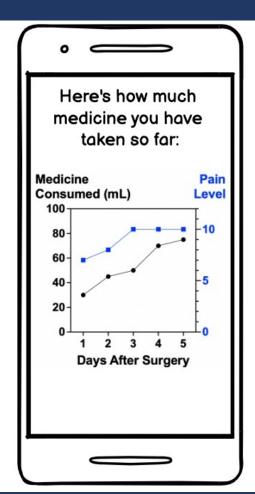

#### Remote Home Monitoring Data

- 1) Real-time opioid consumption data are continuously sent to both patients & physicians
- 2) Physicians can remotely modify prescriptions based on patient needs