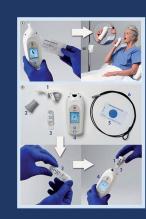

#### **Steps:**

- 1) Patient will press a button to dispense a dose.
- 2) The PCA pump will pump this dose into the medicine cup.
- 3) The patient will be able to drink this dose by sucking out of a straw.
- 4) Any excess medicine left over will be deactivated in the waste reservoir using activated charcoal & solidifier.