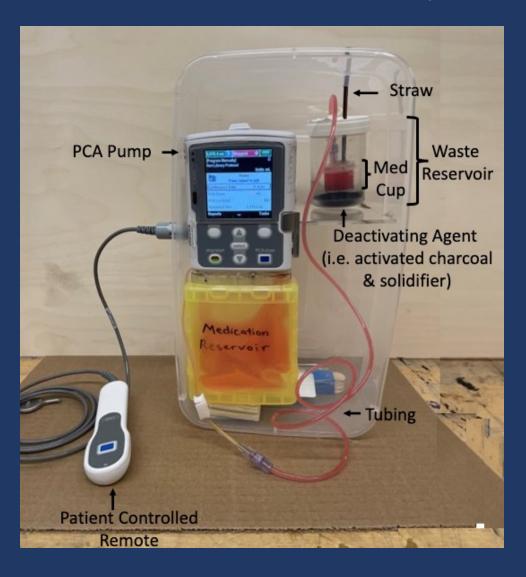

PCDD's Novelty is Safe, Cost-Effective Delivery of Liquid

| TODO STITUTELLY IS SAIC, COST-Effective Delivery of Liquid |                                                                                                                                                                                                                                                                                                                                                                                                                                                                                                                                                                                                                                                                                                                                                                                                                                                                                                                                                                                                                                                                                                                                                                                                                                                                                                                                                                                                                                                                                                                                                                                                                                                                                                                                                                                                                                                                                                                                                                                                                                                                                                                                |                                                  |                                   |                                      |             |                                   |                                       |  |  |
|------------------------------------------------------------|--------------------------------------------------------------------------------------------------------------------------------------------------------------------------------------------------------------------------------------------------------------------------------------------------------------------------------------------------------------------------------------------------------------------------------------------------------------------------------------------------------------------------------------------------------------------------------------------------------------------------------------------------------------------------------------------------------------------------------------------------------------------------------------------------------------------------------------------------------------------------------------------------------------------------------------------------------------------------------------------------------------------------------------------------------------------------------------------------------------------------------------------------------------------------------------------------------------------------------------------------------------------------------------------------------------------------------------------------------------------------------------------------------------------------------------------------------------------------------------------------------------------------------------------------------------------------------------------------------------------------------------------------------------------------------------------------------------------------------------------------------------------------------------------------------------------------------------------------------------------------------------------------------------------------------------------------------------------------------------------------------------------------------------------------------------------------------------------------------------------------------|--------------------------------------------------|-----------------------------------|--------------------------------------|-------------|-----------------------------------|---------------------------------------|--|--|
| Category                                                   | Product                                                                                                                                                                                                                                                                                                                                                                                                                                                                                                                                                                                                                                                                                                                                                                                                                                                                                                                                                                                                                                                                                                                                                                                                                                                                                                                                                                                                                                                                                                                                                                                                                                                                                                                                                                                                                                                                                                                                                                                                                                                                                                                        |                                                  | Low Nurse<br>Staff<br>Requirement | Low Cost<br>(compared to<br>IV pump) | Ease of Use | Patient Pain Control Satisfaction | Diversion Control (compared to pills) |  |  |
| Nurse<br>Dispensed Pills                                   |                                                                                                                                                                                                                                                                                                                                                                                                                                                                                                                                                                                                                                                                                                                                                                                                                                                                                                                                                                                                                                                                                                                                                                                                                                                                                                                                                                                                                                                                                                                                                                                                                                                                                                                                                                                                                                                                                                                                                                                                                                                                                                                                | NA; Standard of Care                             |                                   |                                      |             |                                   |                                       |  |  |
| PCA Pump                                                   | The state of the s | CADD-Solis:<br>Traditional IV Pump               |                                   |                                      |             |                                   |                                       |  |  |
| Pill PCA                                                   |                                                                                                                                                                                                                                                                                                                                                                                                                                                                                                                                                                                                                                                                                                                                                                                                                                                                                                                                                                                                                                                                                                                                                                                                                                                                                                                                                                                                                                                                                                                                                                                                                                                                                                                                                                                                                                                                                                                                                                                                                                                                                                                                | PCoA Acute<br>(Dosentrx)                         | <b>/</b>                          | <b>~</b>                             | <b>\</b>    |                                   |                                       |  |  |
|                                                            |                                                                                                                                                                                                                                                                                                                                                                                                                                                                                                                                                                                                                                                                                                                                                                                                                                                                                                                                                                                                                                                                                                                                                                                                                                                                                                                                                                                                                                                                                                                                                                                                                                                                                                                                                                                                                                                                                                                                                                                                                                                                                                                                | Avancen Corporation  Medication on  Demand (MOD) |                                   |                                      |             |                                   |                                       |  |  |
|                                                            | 25 25 25 25 25 25 25 25 25 25 25 25 25 2                                                                                                                                                                                                                                                                                                                                                                                                                                                                                                                                                                                                                                                                                                                                                                                                                                                                                                                                                                                                                                                                                                                                                                                                                                                                                                                                                                                                                                                                                                                                                                                                                                                                                                                                                                                                                                                                                                                                                                                                                                                                                       | ReX<br>(Dosentrx)                                | <b>*</b>                          | <b>~</b>                             | >           |                                   |                                       |  |  |
| Liquid PCA                                                 | MED RES RVOIR OUTER RECEPTACLE WASTE RESERVOR-                                                                                                                                                                                                                                                                                                                                                                                                                                                                                                                                                                                                                                                                                                                                                                                                                                                                                                                                                                                                                                                                                                                                                                                                                                                                                                                                                                                                                                                                                                                                                                                                                                                                                                                                                                                                                                                                                                                                                                                                                                                                                 | PCDD                                             | <b>*</b>                          | <b>\</b>                             |             | <b>~</b>                          | <b>~</b>                              |  |  |

#### PCDD Safety Features & Clinical Benefits

- Attaches to any PCA pump
- Tamperproof
- Secure straw and cup
- Empowers patient for improved outcomes
- Lowers side effects: overdose/euphoria
- Reduces nursing workload
- Digitizes opioid consumption in hospital
- Accurate estimation of discharge prescription need
- Deactivates left over medication