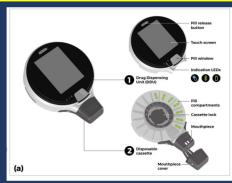

#### **How It Works**

#### **Steps:**

- 1) Patient will press a button to dispense a dose.
- 2) The PCA pump will pump this dose into the medicine cup.
- 3) The patient will be able to drink this dose by sucking out of a straw.
- 4) Any excess medicine left over will be deactivated in the waste reservoir using activated charcoal & solidifier.