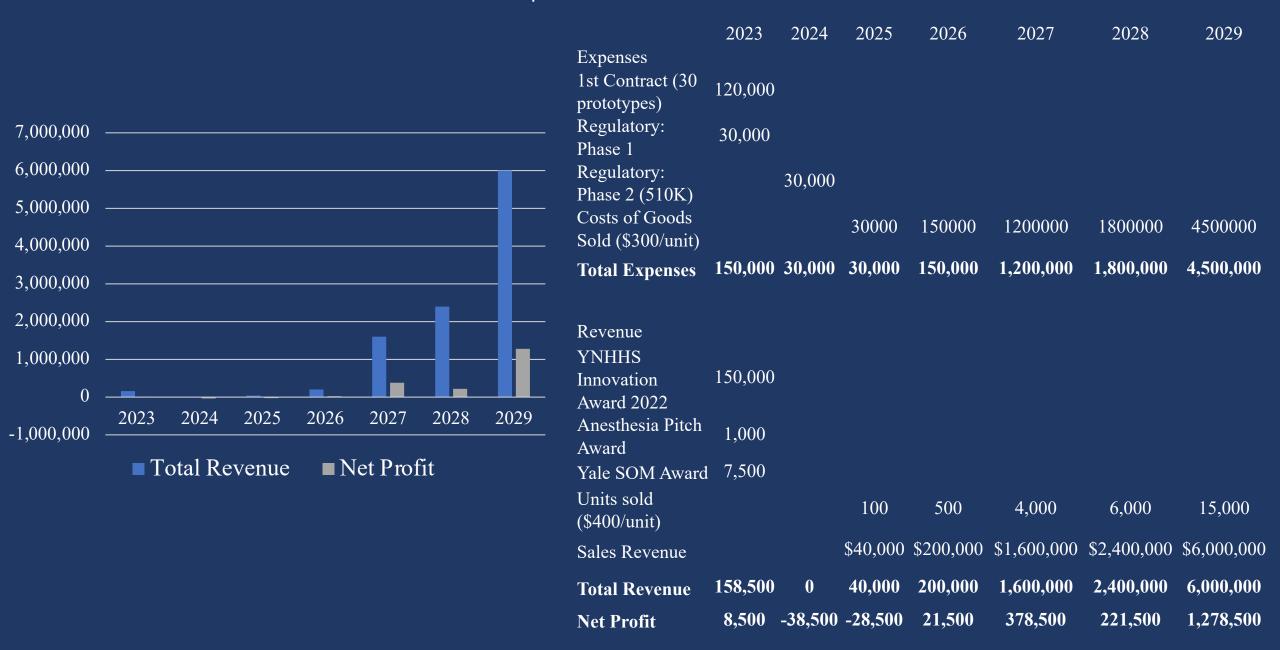

# Unit Economics Show \$1M Savings with 380 Patients Each PCDD saves ~\$2,634 or 35% compared to pills

|                          | Hospital<br>Stay | Nursing | Pharmacy | Medicine | Unit<br>Device<br>Cost | Patient<br>Satisfaction | Risk of<br>Increased<br>Healthcare<br>costs | Overhead<br>Costs | Total   |
|--------------------------|------------------|---------|----------|----------|------------------------|-------------------------|---------------------------------------------|-------------------|---------|
| Pills<br>(Status<br>Quo) | \$4.4K           | \$1.3K  | \$60     | \$10     | \$10                   | n/a                     | 1.28x                                       | \$50              | \$7,463 |
| PCDD                     | \$3K             | \$900   | \$300    | \$30     | \$300                  | 4%                      | n/a                                         | \$500             | \$4,829 |

#### Financials: PCDD to Earn \$1.2M in 2029 Across the Northeast

# Unit Economics Show \$1M Savings with 380 Patients Each PCDD saves ~\$2,634 or 35% compared to pills

|                          | Hospital<br>Stay <sup>1</sup> | Nursing <sup>2</sup> | Pharmacy <sup>2</sup> | Medicine <sup>3</sup> | Unit<br>Device<br>Cost <sup>4</sup> | Patient<br>Satisfaction <sup>5</sup> | Risk of<br>Increased<br>Healthcare<br>costs <sup>6</sup> | Overhead<br>Costs <sup>7</sup> | Total   |
|--------------------------|-------------------------------|----------------------|-----------------------|-----------------------|-------------------------------------|--------------------------------------|----------------------------------------------------------|--------------------------------|---------|
| Pills<br>(Status<br>Quo) | \$4.4K                        | \$1.3K               | \$60                  | \$10                  | \$10                                | n/a                                  | 1.28x                                                    | \$50                           | \$7,463 |
| PCDD                     | \$3K                          | \$900                | \$300                 | \$30                  | \$300                               | 4%                                   | n/a                                                      | \$500                          | \$4,829 |

#### **PCDD 5-Year Financial Projection**

|                                                                                                                                         | 2023    | 2024    | 2025    | 2026     | 2027      |
|-----------------------------------------------------------------------------------------------------------------------------------------|---------|---------|---------|----------|-----------|
| Expenses                                                                                                                                |         |         |         |          |           |
| Contract Manufacturer: Initial contract for 30 prototypes to be used for initial pilot study                                            | 120,000 |         |         |          |           |
| Contract Manufacturer: 2nd contract to produce prototypes for phase II RCT study at limited delivery networks of YNHH: YSC and SRC only |         | 200,000 |         |          |           |
| Contract Manufacturer: 3rd contract to produce first lot of products for market YNHH system wide (estimated 100 units)                  |         |         | 300,000 |          |           |
| Regulatory: Phase 1 (Initial Regulatory Plan)                                                                                           | 30,000  |         |         |          |           |
| Regulatory: Phase 2 (510K submission to FDA)                                                                                            |         | 60,000  |         |          |           |
| Legal: Intellectual Property                                                                                                            |         | 20,000  | 20,000  | 20,000   | 20,000    |
| Salary for 10 Personnel                                                                                                                 |         |         |         | 500,000  | 500,000   |
| Clinical Trial at YNHH                                                                                                                  | 75,000  | 120,000 |         |          |           |
| Prototyping Supplies                                                                                                                    | \$5,000 | \$5,000 | \$5,000 | \$5,000  | \$5,000   |
| Form and continue LLC                                                                                                                   | \$720   | 680     | 680     | 680      | 680       |
| Total Expenses                                                                                                                          | 230,720 | 405,680 | 325,680 | 525,680  | 525,680   |
| Revenue (awards, grants, etc.)                                                                                                          |         |         |         |          |           |
| YNHHS Innovation Award 2022                                                                                                             | 150,000 |         |         |          |           |
| Anesthesia Conference Shark Tank 2022 Award                                                                                             | 1,000   |         |         |          |           |
| Units sold (\$200 per unit)                                                                                                             |         |         |         | 100      | 200       |
| Sales Revenue                                                                                                                           |         |         |         | \$20,000 | \$40,000  |
| Total Revenue                                                                                                                           | 151,000 | 0       | 0       | 20,000   | 40,000    |
| Expenses Less Revenue                                                                                                                   | 79,720  | 405,680 | 325,680 | 505,680  | 485,680   |
| Total Start-Up Costs                                                                                                                    |         |         |         |          | 2,013,440 |