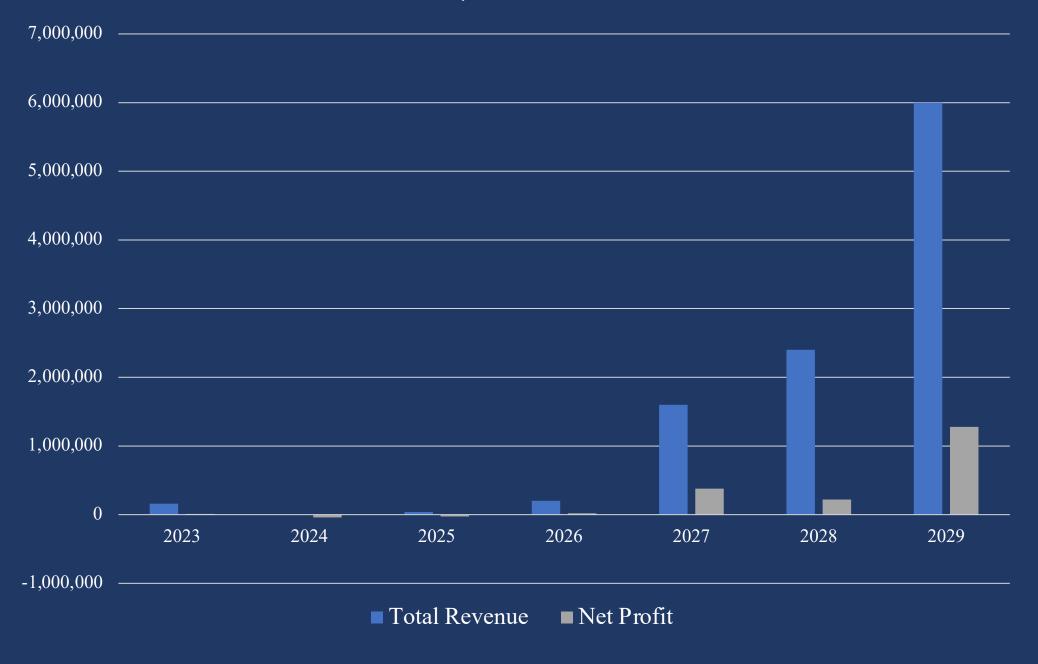

r>Cost | Patient<br>Satisfaction | Risk of<br>Increased<br>Healthcare<br>costs | Overhead<br>Costs | Total   |
|--------------------------|------------------|---------|----------|----------|------------------------|-------------------------|---------------------------------------------|-------------------|---------|
| Pills<br>(Status<br>Quo) | \$4.4K           | \$1.3K  | \$60     | \$10     | \$10                   | n/a                     | 1.28x                                       | \$50              | \$7,463 |
| PCDD                     | \$3K             | \$900   | \$300    | \$30     | \$300                  | 4%                      | n/a                                         | \$500             | \$4,829 |

#### Financials: PCDD to Earn \$1.2M in 2029 Across the Northeast



#### PCDD to Launch at YNHHS in 2025



#### \$30k Blavatnik Award Enables FDA Approval for PCDD

| 2024 Milestone                                                               | Cost  |
|------------------------------------------------------------------------------|-------|
| Complete clinical trial at YNHH  (funds to support research & nursing staff) | \$20k |
| Complete FDA Q-submission to determine regulatory strategy                   | \$5k  |
| FDA 510(k) application fee                                                   | \$5k  |



# Patient Controlled Dispenser & Deactivator of Liquid Oral Pain Medication



Personal: Only unlocks with patient's RFID fingerprint

Safe: Eliminates need to return unused medicine

**Customizable:** Smaller dosing at higher frequency

**Trackable:**