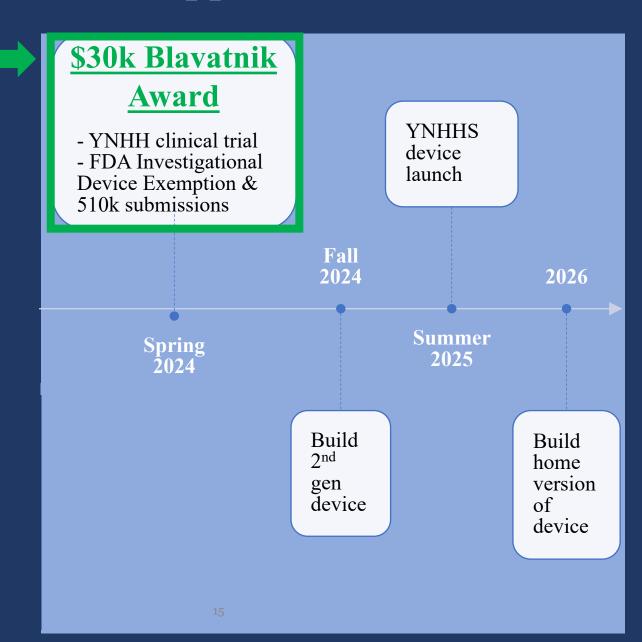

#### PCDD to Launch at YNHHS in 2025

#### \$30k Blavatnik Award Enables FDA Approval for PCDD

| 2024 Milestone                                                               | Cost  |
|------------------------------------------------------------------------------|-------|
| Complete clinical trial at YNHH  (funds to support research & nursing staff) | \$20k |
| Complete FDA Q-submission to determine regulatory strategy                   | \$5k  |
| FDA 510(k) application fee                                                   | \$5k  |