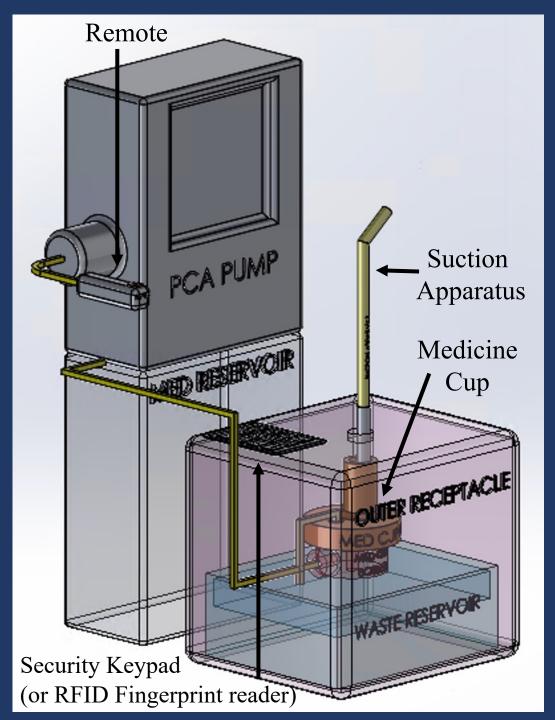

#### **How It Works**

#### **Steps:**

- 1) Patient will press a button to dispense a dose.
- 2) The PCA pump will pump this dose into the medicine cup.
- 3) The patient will be able to drink this dose by sucking out of a straw.
- 4) Any excess medicine left over will be deactivated in the waste reservoir using activated charcoal & solidifier.