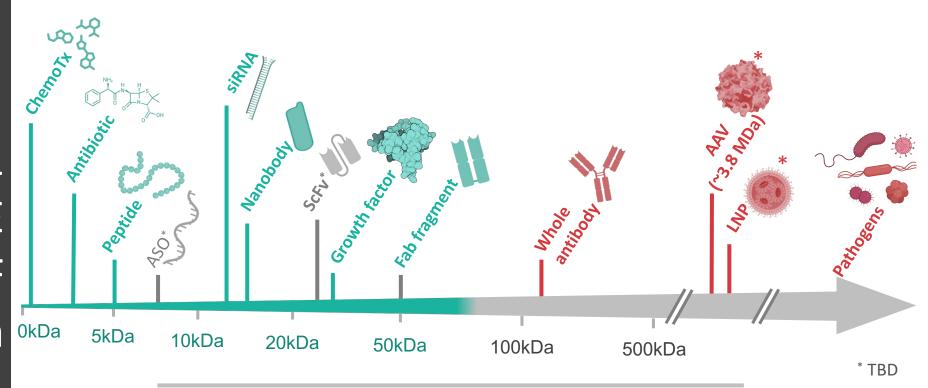

## D<sup>2</sup>B<sup>3</sup> delivery size range: 0 - 70 kDa

D<sup>2</sup>B<sup>3</sup>-001
DELIVERS ACTIVE
MOLECULES OF
UP TO 70kDa