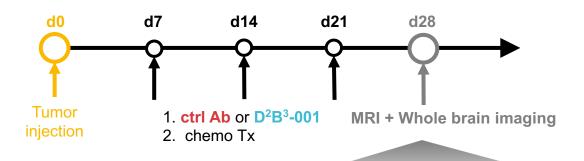

#### Neurodeg. disorders

(AD, Parkinsons, Huntingtons,...)

**Brain Imaging** 

(i.e.amyloid, cancer)

D<sup>2</sup>B<sup>3</sup>-001 ENABLES
CHEMO-TX
TREATMENT OF
GLIOBLASTOMA IN
MICE

- Uncontrolled tumor growth
- High lethality

- Drastically reduced tumor growth
- Increased survival