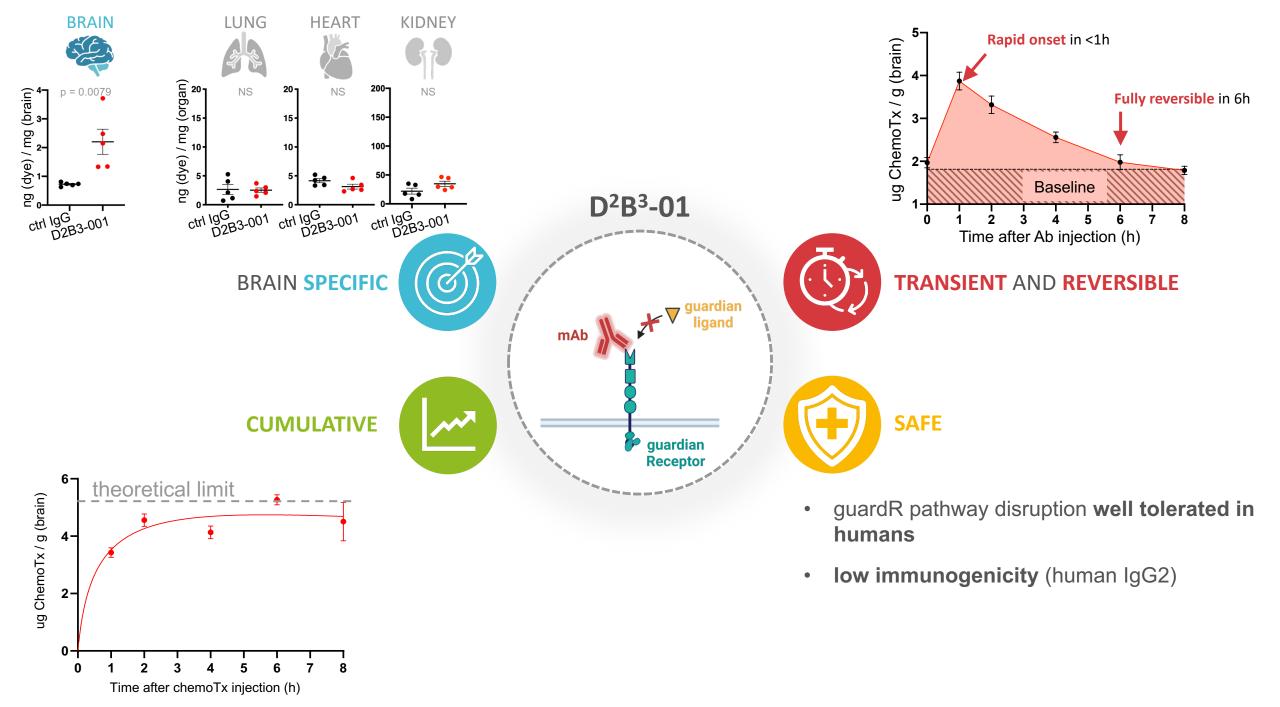

## D<sup>2</sup>B<sup>3</sup> delivery size range: 0 - 70 kDa

D<sup>2</sup>B<sup>3</sup>-001
DELIVERS ACTIVE
MOLECULES OF
UP TO 70kDa