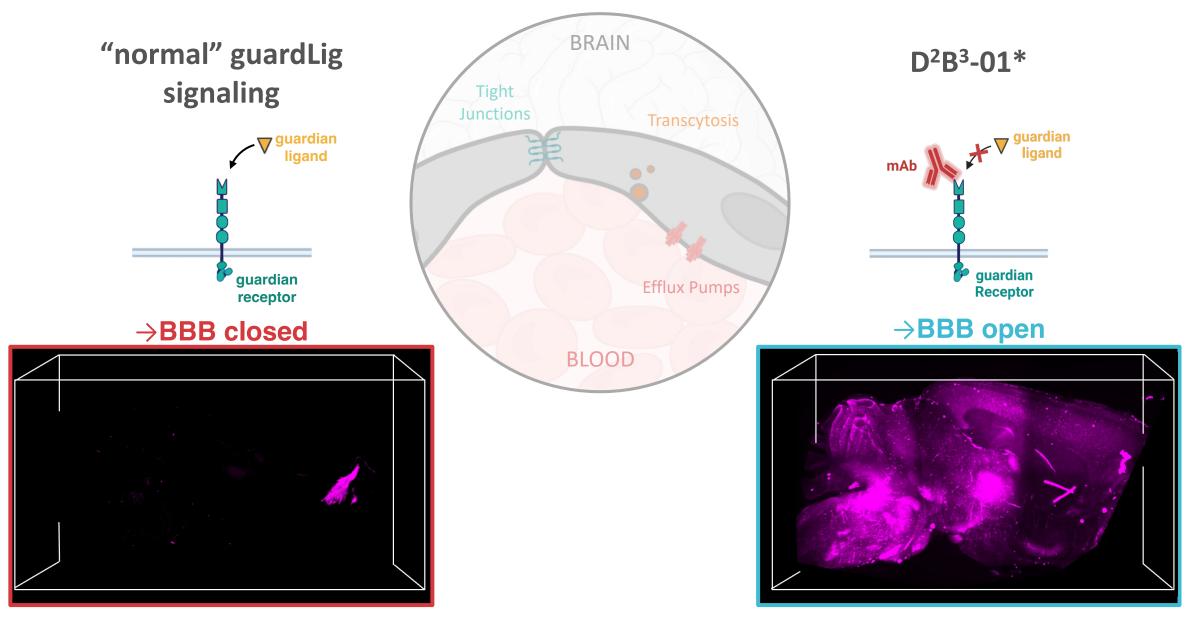

# OUR DRUG CONTROLS THE MASTER SWITCH FOR THE BBB

<sup>\*</sup> Multi-jurisdictional patent protection (composition of matter and methods)

## D<sup>2</sup>B<sup>3</sup> delivery size range: 0 - 70 kDa

D<sup>2</sup>B<sup>3</sup>-001
DELIVERS ACTIVE
MOLECULES OF
UP TO 70kDa