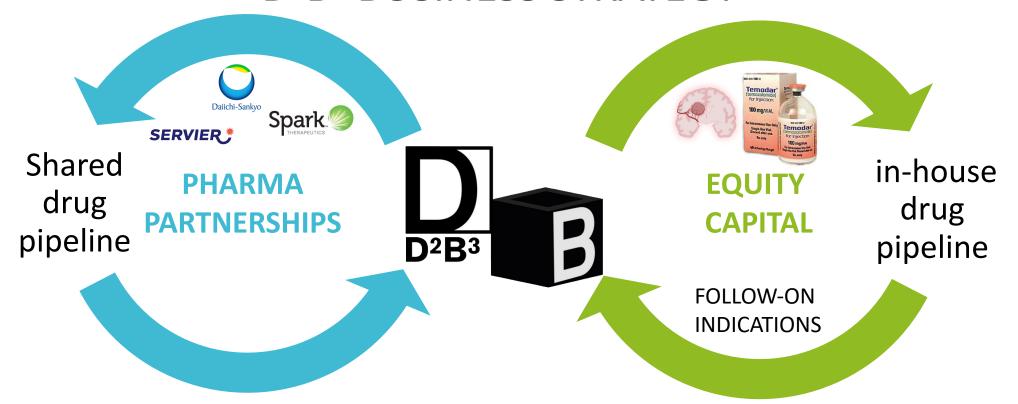

\*</sup> Multi-jurisdictional patent protection (composition of matter and methods)



## D<sup>2</sup>B<sup>3</sup> delivery size range: 0 - 70 kDa

D<sup>2</sup>B<sup>3</sup>-001
DELIVERS ACTIVE
MOLECULES OF
UP TO 70kDa





# Brain Tumors (chemoTx)



#### **Brain Infection**

(antibiotics, antifungals, metronidazole)



# Chronic pain (analgesics)

#### **Neurodev.** disorders

(ALS, Prader Willi, Alan Hernon Dudley Syndrome, Angelman, ...)



#### Neurodeg. disorders

(AD, Parkinsons, Huntingtons,...)



**Brain Imaging** 

(i.e.amyloid, cancer)



D<sup>2</sup>B<sup>3</sup>-001 ENABLES
CHEMO-TX
TREATMENT OF
GLIOBLASTOMA IN
MICE





- Uncontrolled tumor growth
- High lethality



- Drastically reduced tumor growth
- Increased survival

# D<sup>2</sup>B<sup>3</sup> BUSINESS STRATEGY



## Raising \$15M

- 24 months runway
- CMC
- IND in < 18months
- Initiate Ph1/2 clinical trial

# D D<sup>2</sup>B<sup>3</sup>

# Drug Delivery through the Blood Brain Barrier

# WE ARE D<sup>2</sup>B<sup>3</sup>



Anne Eichmann, PhD
Co-founder,
Chief Scientific Advisor
Prof. of Cardiology & Cell. and Mol.
Physiology, Yale



Kevin Boyé, PhD
Co-founder,
Lead Scientist/ Advisor
Jun. Group Leader, INSERM, FR
Blood Brain Barrier expert



Ali Hamodi, PhD Senior Scientist

Associate Research Scientist, Yale Expert: CNS-delivery /preclinical animal experiments

# **ADVISORS**



Franz Hefti, PhD
Pre-clinical &
Business Advisor
Former: CEO, Prevail Tx,
Acumen Pharma
CSO, Avid Radiopharma
SVP Merck, Rinat, Lilly
Dir. Neurosc. Genentech



Colin Foster
Business Advisor
CEO, Cytosolix
EIR, Yale