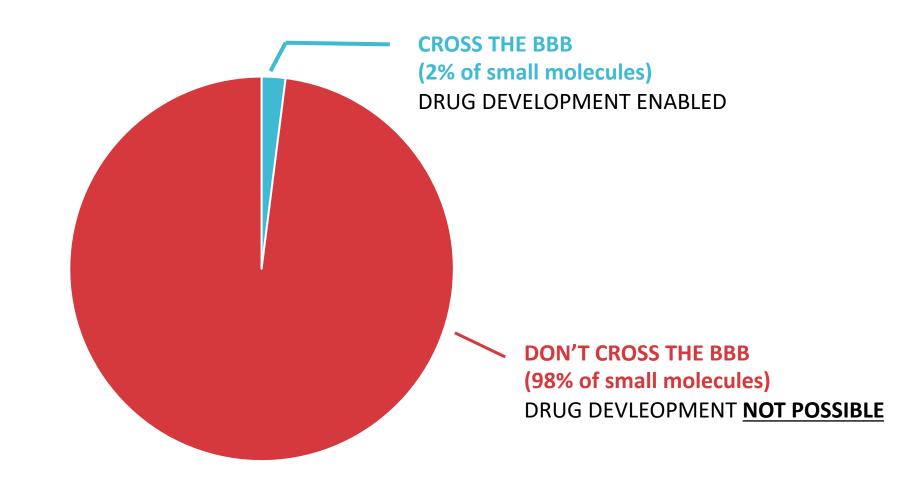

## THE BBB – AN OBSTACLE FOR DRUG DEVELOPMENT

>98% OF DRUGS CANNOT CROSS THE BBB